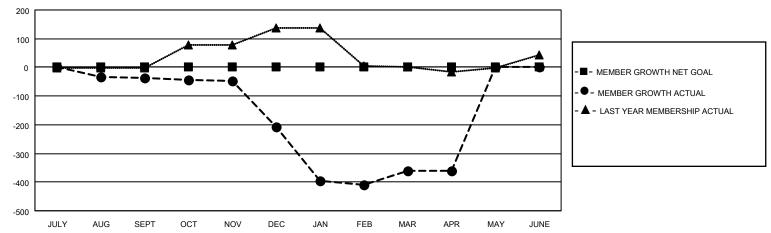

### GOALS AND ACTUAL MEMBERS CUMULATIVE

| DROPPED CLUBS: 11 |     | 13 CLUBS OF 44 ADDED 1 OR<br>MORE NEW MEMBERS | GENDER DISTRIBUTION                 |              |  |
|-------------------|-----|-----------------------------------------------|-------------------------------------|--------------|--|
|                   |     | WORL NEW WEIWBERG                             | MALE                                | 988 (72.92%) |  |
|                   |     |                                               | FEMALE                              | 367 (27.08%) |  |
| DROPPED MEMBERS   |     |                                               | NON BINARY                          | 0 (0.00%)    |  |
|                   |     |                                               | PREFER NOT TO ANSWER                | 0 (0.00%)    |  |
| DECEASED          | 3   |                                               |                                     |              |  |
| CLUB CANCELLED    | 399 | CLICK HERE FOR CUMULATIVE                     | TOTAL FAMILY UNIT MEMBERS           | 834          |  |
| OTHER             | 69  | MEMBERSHIP DATA                               |                                     |              |  |
| TOTAL             | 471 |                                               | FAMILY MEMBERS PAYING HALF DUES 613 |              |  |
|                   |     |                                               |                                     |              |  |

## District 301A4

| Clubs RESULTS FOR 2021-2022 |   |   |   | Members RESULTS FOR 2021-2022 |   |     |     |
|-----------------------------|---|---|---|-------------------------------|---|-----|-----|
|                             |   |   |   |                               |   |     |     |
| JULY/AUG/SEPT               | 0 | 0 | 2 | JULY/AUG/SEPT                 | 0 | 1   | 39  |
| OCT/NOV/DEC                 | 0 | 0 | 7 | OCT/NOV/DEC                   | 0 | 3   | 173 |
| JAN/FEB/MAR                 | 0 | 0 | 2 | JAN/FEB/MAR                   | 0 | 311 | 257 |
| APR/MAY/JUNE                | 0 | 0 | 0 | APR/MAY/JUNE                  | 0 | 2   | 2   |