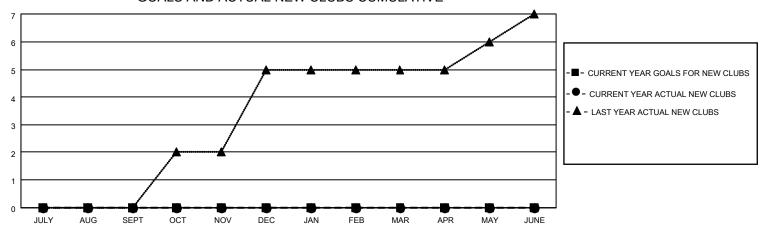

### GOALS AND ACTUAL NEW CLUBS CUMULATIVE

## District 301A4

| Clubs RESULTS FOR 2021-2022 |   |   |   | Members RESULTS FOR 2021-2022 |   |     |     |
|-----------------------------|---|---|---|-------------------------------|---|-----|-----|
|                             |   |   |   |                               |   |     |     |
| JULY/AUG/SEPT               | 0 | 0 | 2 | JULY/AUG/SEPT                 | 0 | 1   | 39  |
| OCT/NOV/DEC                 | 0 | 0 | 7 | OCT/NOV/DEC                   | 0 | 3   | 173 |
| JAN/FEB/MAR                 | 0 | 0 | 2 | JAN/FEB/MAR                   | 0 | 311 | 257 |
| APR/MAY/JUNE                | 0 | 0 | 0 | APR/MAY/JUNE                  | 0 | 2   | 2   |